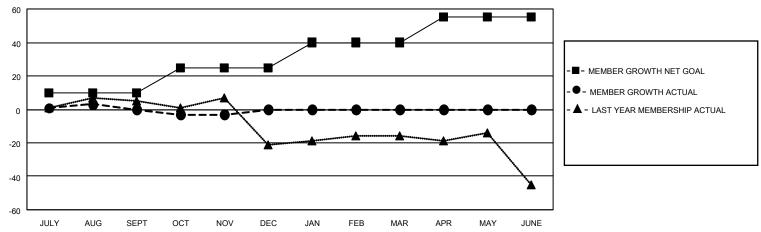

### District 11 A2

| Clubs         |               |             |               | Members               |                        |                         |                                                    |  |
|---------------|---------------|-------------|---------------|-----------------------|------------------------|-------------------------|----------------------------------------------------|--|
|               | RESULTS FOR   | R 2020-2021 |               | RESULTS FOR 2020-2021 |                        |                         |                                                    |  |
| QUARTER       | NEW CLUB GOAL | NEW CLUBS   | DROPPED CLUBS | QUARTER MEME          | BER GROWTH NET<br>GOAL | MEMBER GROWTH<br>ACTUAL | DROPPED<br>MEMBERS ACTUAL<br>(including transfers) |  |
| JULY/AUG/SEPT | 0             | 0           | 0             | JULY/AUG/SEPT         | 10                     | 17                      | 15                                                 |  |
| OCT/NOV/DEC   | 0             | 0           | 0             | OCT/NOV/DEC           | 15                     | 23                      | 22                                                 |  |
| JAN/FEB/MAR   | 0             | 0           | 0             | JAN/FEB/MAR           | 15                     | 0                       | 0                                                  |  |
| APR/MAY/JUNE  | 0             | 0           | 0             | APR/MAY/JUNE          | 15                     | 0                       | 0                                                  |  |